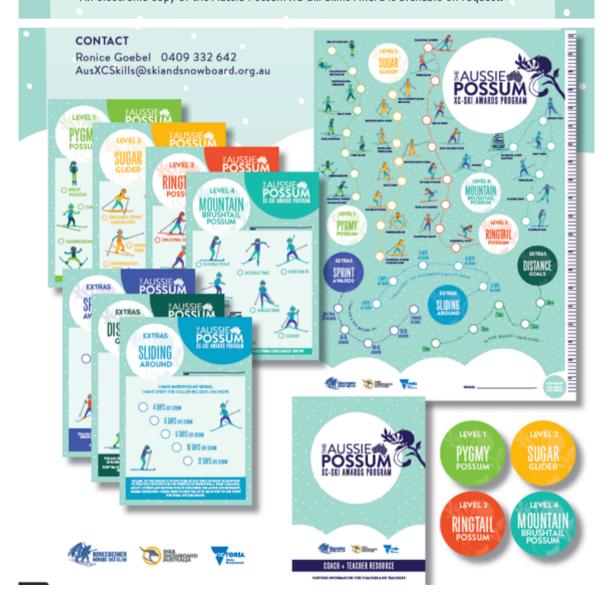

## Have you heard about the new junior program?

MOUNTAIN BRUSHTAIL POSSUM

**EXTRAS** 

SPRINT

**EXTRAS** 

SLIDING

**EXTRAS** 

DISTANCE

## THE AUSSIE POSSUM

XC-SKI Awards Program

aims to increase participant engagement and develop cross country ski skills in young skiers.

Contact: Ronice Goebel 0409 332 642 AusXCSkills@skiandsnowboard.org.au

#### ALL ABOUT THE PROGRAM

#### INTRODUCTION

THE AUSSIE POSSUM XC-SKI AWARDS Program, an initiative of Birkebeiner Nordic Ski Club, is a new cross country ski skills award program funded by a Snow Sports Development Grant from the Victorian State Government.

It aims to provide junior skiers with an opportunity to progress through each level whilst learning xc ski skills and having fun. Skier cards, a wall poster and stickers are provided along with a Coach and Teacher Resource.

Included are four proficiency levels (based on Aussie Possums) and 3 Extra Awards.

EXTRAS

Level 1 - Pygmy Possum

Level 2 - Sugar Glider

Level 3 - Ringtail Possum

Level 5 - Ringtall Possum

Distance Goals - accumulated kilometers

Sprint Awards - short fast speeds

Level 4 - Mountain Brushtail Possum Sliding Around - days on snow

PYGMY POSSUM

SUGAR

RINGTAL POSSUM MOUNTALL BRUSHTAIL POSSUM SPRINT AWARDS SLIDING AROUND EXTRAS DISTANCE GOALS

#### WHO and WHEN

The award program is aimed at beginners to intermediate children and includes classic and skate technique skills. Competent program operators, teachers and instructors can assess each level whilst some aspects are based on honesty and personal records. Using the Aussie Possum Awards can be used as a tool to encourage skiers to set goals and see what can be achieved.

Ideally, the program is for people who have consecutive lessons within a school or club program, XC Ski squads or ski schools and XC Ski development camps.

#### HOW

- · The assessment process is user friendly and self-managed.
- Use the FUNdamental approach.
- Assessment can be during or after lessons, formal or informal and be a part of the lesson.
- A Coach and Teacher Resource provides simple guidelines for each level and award, AND extra resource links for further clarification of skills. It is a guide, NOT an instruction manual.
- You can choose when to distribute the cards that can be used for recording OR you can use the Assessment Checklist provided to document results.
- It is up to the program provider to decide the mechanism for recording and distribution of the skills cards. (Although we do suggest it may work better if you hang on to the cards in a folder until each level is completed).

#### **COSTS and REGISTRATION**

Registration is free for 2018. Program organisers are asked to provide numbers of participants and levels achieved at the completion of the program as feedback. Please note: There may be a small fee for postage of printed program materials if outside out delivery area.

#### FEEDBACK

2018 is the first year for the Aussie Possum Skills Award. As it is being piloted by several clubs and organisations, your comments will help improve delivery. Please complete the FEEDBACK questionnaire when requested.

#### **ACCESSING RESOURCES**

An electronic copy of the Aussie Possum XC Ski Skills Award is available on request.