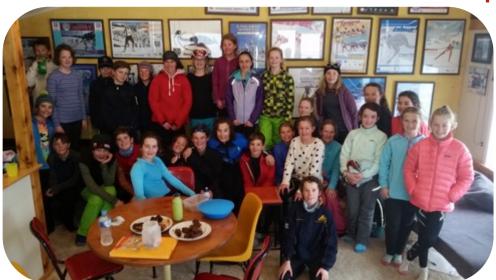

## Successful Junior Birkie Camp

We had a wonderful Birke Junior camp for the last weekend of the school holidays, with 33 participants in total. The kids classic skied Saturday including a ski tour with some Vic Junior athletes Saturday afternoon. Sunday was skate day, with a snowgaine in the afternoon. We stayed overnight at Bogong Village and learnt about Cambria's hometown, schooling etc where the kids asked lots of awesome questions.

#### A big thankyou to:

- our wonderful coaches-Cambria, Iris, Paul and Dean Gray, Ella Jackson, Nick Blackwell, Belinda Phillips, and Helen Gough.
- Cath Richardson and Kate Prest for organising the yummy food, and to all the parents that baked goodies
- Ronice and Michelle Forrer for driving the bus
- Falls Creek Resort Management for complimentary resort entry for bus
- our parent helpers who stayed Saturday night and helped over the weekend to ensure the kids had a wonderful experience
- Mt Beauty Secondary College and Falls Creek Cross Country for assisting with ski hire