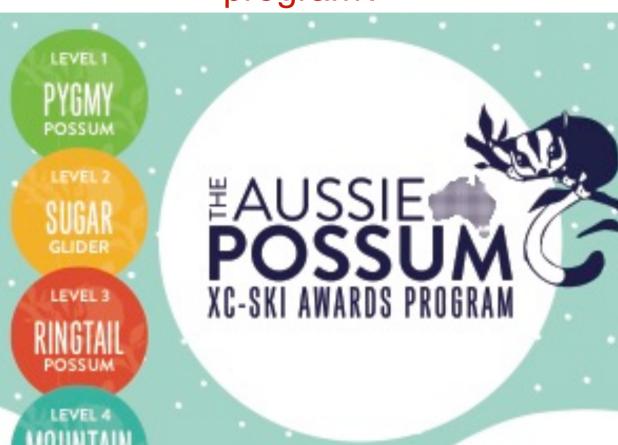

## THE AUSSIE POSSUM

XC-SKI Awards Program

aims to increase participant engagement and develop cross country ski skills in young skiers.

Contact: Ronice Goebel 0409 332 642 AusXCSkills@skiandsnowboard.org.au

Included are four proficiency levels (based on Aussie Possums) and 3 Extra Awards.

EXTRAS

Level 1 - Pygmy Possum

Level 2 - Sugar Glider

Level 3 - Ringtail Possum

Level 5 - Ringtall Possum

Distance Goals - accumulated kilometers

Sprint Awards - short fast speeds

Level 4 - Mountain Brushtail Possum Sliding Around - days on snow

PYGMY POSSUM

SUGAR

RINGTAL POSSUM MOUNTALL BRUSHTAIL POSSUM SPRINT AWARDS SLIDING AROUND EXTRAS DISTANCE GOALS