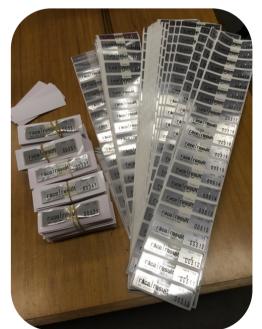

## A very busy working bee!

A huge thank you to the 22 people who volunteered their time to help out at the BNSC working bee at the Hoppet Office on Saturday 7th July. They did a fantastic job clearing the big storage shed and sweeping to remove all the debris from the last summer's roof replacement. The storage shed is much cleaner and tidier now, and all the drink station and race equipment has been readied for next month's big event.

Inside the auditorium all the race bibs were unpacked and checked for faults – only one was found with a missing tie. Nearly 3000 chocolates were unpacked, and about 350 timing chips were assembled and applied to the Kangaroo Hoppet bibs. The remainder of the chips have been assembled since then, and nearly all the bibs now have their timing chips stuck on.