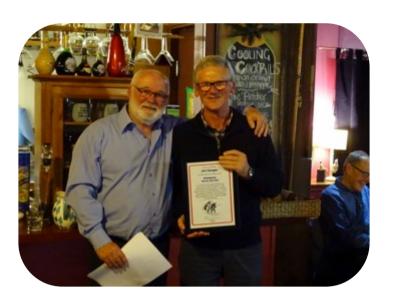

#### BNSC New life member - Jim Gargan.

- General Committee member for 18 vears
- President for 3 years (2008-2010)
- Treasurer for 6 years (1999-2004)
- Minute Secretary (2006)
- Membership Secretary for many years.
- Search & Rescue Member for many years including Field Officer.
- Junior Program development and coordinator for many years.
- Club Race Committee member and Race Day Official for many years
- Hoppet Race Committee member including Volunteer and Transport Coordinators.
- Club delegate to State Cross Country Committees VSAXCC and then SXCV.
- · Qualified National Technical Delegate with Skiing Australia.
- Work with disabled Skiers Association
- · Announcing and prosecuting new ideas.
- Quiet Achiever.
- Reliable, consistent and nothings too difficult.

Nominated — Paul L'Huillier Seconded — Brian Keeble