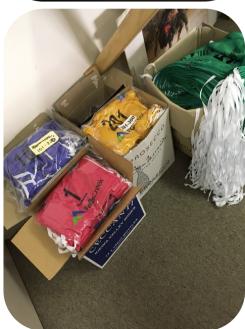

## A very busy working bee!

A huge thank you to the 22 people who volunteered their time to help out at the BNSC working bee at the Hoppet Office on Saturday 7th July. They did a fantastic job clearing the big storage shed and sweeping to remove all the debris from the last summer's roof replacement. The storage shed is much cleaner and tidier now, and all the drink station and race equipment has been readied for next month's big event.

Inside the auditorium all the race bibs were unpacked and checked for faults – only one was found with a missing tie. Nearly 3000 chocolates were unpacked, and about 350 timing chips were assembled and applied to the Kangaroo Hoppet bibs. The remainder of the chips have been assembled since then, and nearly all the bibs now have their timing chips stuck on.