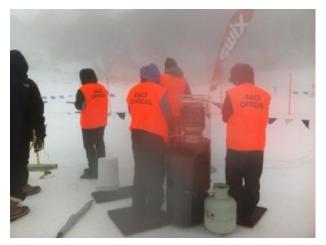

Officials around Marso's Elgas Heater 'doing it tough'. Ken Harvey wants one for the Sun Valley far checkpoint!

National Distance Champs start: left to right Bob Flower, Steve McDowell and Roger Blackwell.