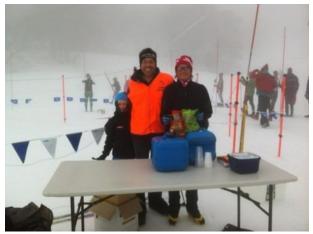

Hoppet Podium Photographs with BNSC members as indicated, one third of the place getters.

Kangaroo Hoppet Podium Women Valentina Shevchenko, Esther Bottomley (BNSC) (missing Barbara Jezersek)

Australian Birkebeiner Podium Women Kat Paul (BNSC), Casey Wright (BNSC), Aislinn Kildea (BNSC)

Joey Hoppet Podium Women Darcie Morton, Gabrielle Hawkins, Stella Ajani

Kangaroo Hoppet Podium Men Phillip Bellingham (BNSC), Valerio Leccardi, Paul Kovacs (BNSC)

Australian Birkebeiner Podium Men Jackson Bursill, Damon Morton, Mark Pollock

Joey Hoppet Podium Men Hugh Pollard (BNSC), Matt Bull, Finlay Clarke

Photos filched from http://ausxc.com/