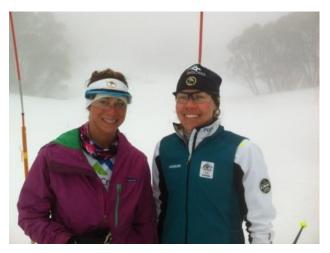

Nationals (close up and personal): left to right: Jessica Yeaton (our new Ozzie) and Esther Bottomley.

Photos courtesy Paul L'Huillier