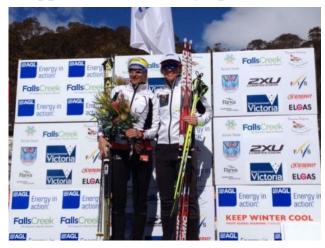

Hoppet Podium Photographs with BNSC members as indicated, one third of the place getters.

Kangaroo Hoppet Podium Women Valentina Shevchenko, Esther Bottomley (BNSC) (missing Barbara Jezersek)

Australian Birkebeiner Podium Women Kat Paul (BNSC), Casey Wright (BNSC), Aislinn Kildea (BNSC)