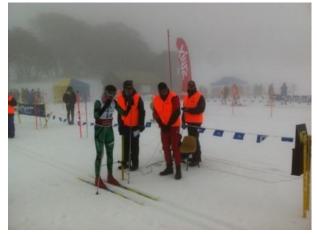

National Distance Champs: Keebs 'marshalling the troops'

National Sprint Champs: Racer Kat Paul. Officials: left to right: Ronice Goebel (marshal), Andrew Walker (starter), Ric Spiller (wand) and Paul Gray (on the pad).