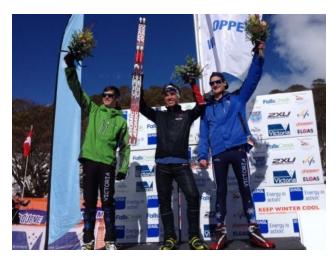

Joey Hoppet Podium Women Darcie Morton, Gabrielle Hawkins, Stella Ajani

Kangaroo Hoppet Podium Men Phillip Bellingham (BNSC), Valerio Leccardi, Paul Kovacs (BNSC)

Australian Birkebeiner Podium Men Jackson Bursill, Damon Morton, Mark Pollock

Joey Hoppet Podium Men Hugh Pollard (BNSC), Matt Bull, Finlay Clarke

Photos filched from http://ausxc.com/