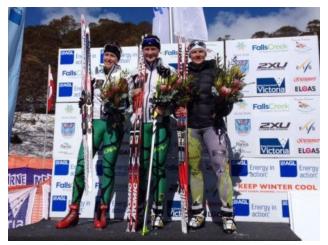

Hoppet Podium Photographs with BNSC members as indicated, one third of the place getters.

Kangaroo Hoppet Podium Women Valentina Shevchenko, Esther Bottomley (BNSC) (missing Barbara Jezersek)

Australian Birkebeiner Podium Women Kat Paul (BNSC), Casey Wright (BNSC), Aislinn Kildea (BNSC)

Joey Hoppet Podium Women Darcie Morton, Gabrielle Hawkins, Stella Ajani

Kangaroo Hoppet Podium Men Phillip Bellingham (BNSC), Valerio Leccardi, Paul Kovacs (BNSC)

Australian Birkebeiner Podium Men Jackson Bursill, Damon Morton, Mark Pollock